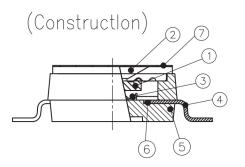

## **DIL Switches**

| Number | Part Name        | Material         | Finished |
|--------|------------------|------------------|----------|
| 1      | Actuator         | UL94 V0          | White    |
| 2      | Cover            | UL94 V0          | Black    |
| 3      | Movable          | Beryllium Copper | 3µ″ Gold |
| 4      | Terminal         | Brass            | 1µ" Gold |
| 5      | Base             | UL94 V0          | Black    |
| 6      | Terminal Contact | Brass            | 3µť Gold |
| 7      | Mylar            | UL94 V0          | 0 05mm   |