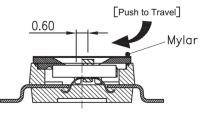

## **DIL Switches**

| Number | Part Name        | Material         | Finished |
|--------|------------------|------------------|----------|
| 1      | Actuator         | UL94 V0          | White    |
| 2      | Cover            | UL94 V0          | Black    |
| 3      | Movable          | Beryllium Copper | 3µ″ Gold |
| 4      | Terminal         | Brass            | 1µ" Gold |
| 5      | Base             | UL94 V0          | Black    |
| 6      | Terminal Contact | Brass            | 3µť Gold |
| 7      | Mylar            | UL94 V0          | 0 05mm   |