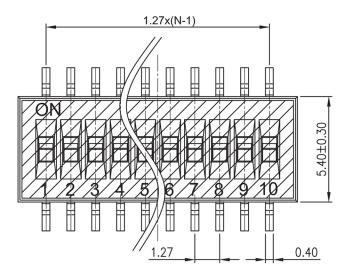

## **DIL Switches**

| Description                               | Ref Code |
|-------------------------------------------|----------|
| 4 Way Half Pitch SMD DIL Switch<br>1.27mm | 483047   |