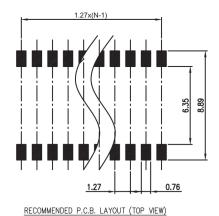

| Description                               | Ref Code |
|-------------------------------------------|----------|
| 4 Way Half Pitch SMD DIL Switch<br>1.27mm | 483047   |