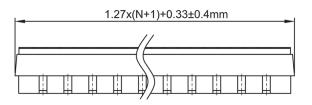

## **DIL Switches**

| Description                               | Ref Code |
|-------------------------------------------|----------|
| 4 Way Half Pitch SMD DIL Switch<br>1.27mm | 483047   |