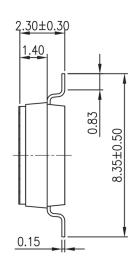

## **DIL Switches**

| Description                               | Ref Code |
|-------------------------------------------|----------|
| 4 Way Half Pitch SMD DIL Switch<br>1.27mm | 483047   |