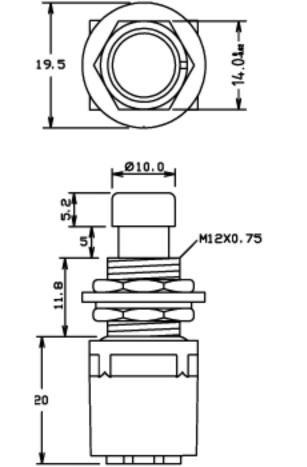

## **3 POLE SERIES**

FC71101

3PDT switch solder tags

Rating: AC125V 4A, 250V 2A.

Contact Resistance:  $20m\Omega$  max.

Insulation Resistance: DC500V 100M $\Omega$  min.

Dielectric Strength: AC1500V 1 minute. Operating temp: -20°C to +65°C

Electrical life: 20,000 make/break cycles at

full load.

3PDT switch PCB tags.