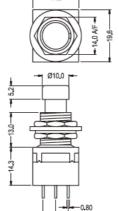

## **3 POLE SERIES**

FC71101

3PDT switch solder tags

Rating: AC125V 4A, 250V 2A.

Contact Resistance:  $20m\Omega$  max.

Insulation Resistance: DC500V 100M $\Omega$  min.

Dielectric Strength: AC1500V 1 minute. Operating temp: -20°C to +65°C

Electrical life: 20,000 make/break cycles at

full load.

3PDT switch PCB tags.