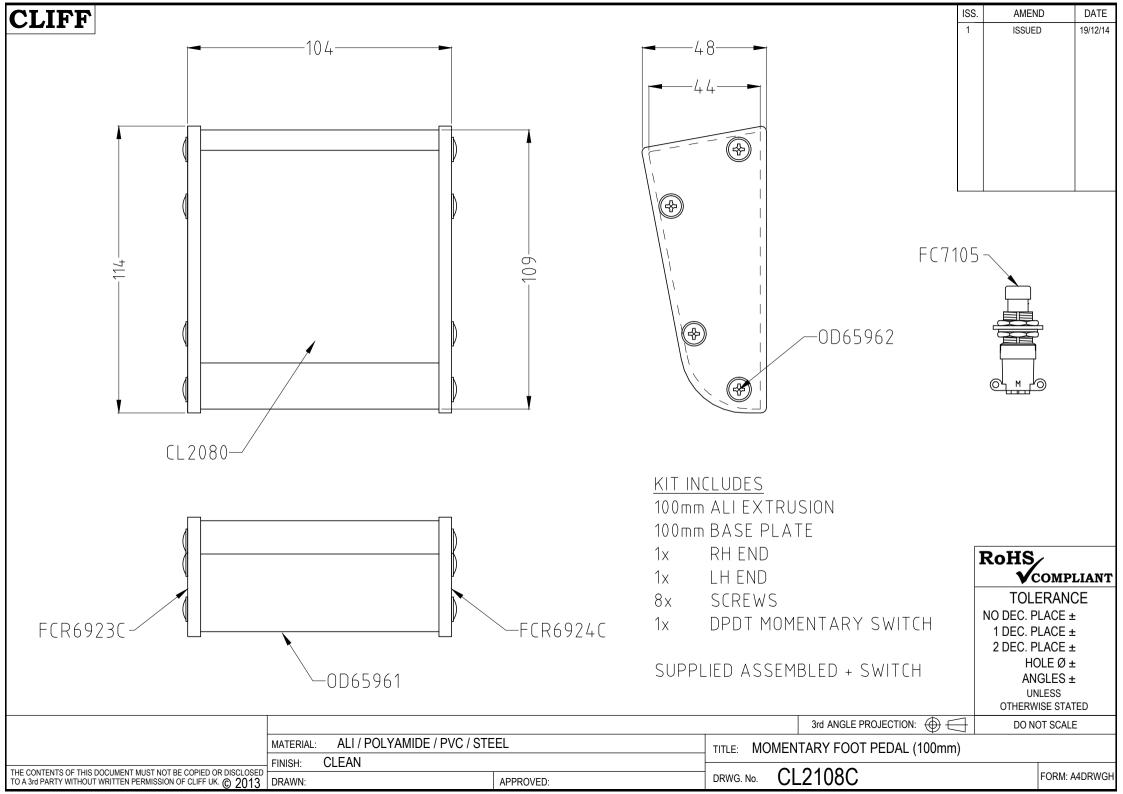

## **4066 SERIES**

FC71025 SPDT ON/OFF solder tags.

FC71035 SPDT ON/OFF

PC tags

FC7105 DPDT Momentary solder tags.

FC71055 DPDT ON/OFF solder tags.

FC7106 DPDT Momentary

PC tags FC71065 DPDT ON/OFF

PC tags

Rated 1A. 250VAC

Contact Sales for full drawing and specification.