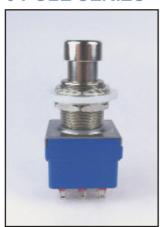

## **3 POLE SERIES**

FC71101

3PDT switch solder tags

Rating: AC125V 4A, 250V 2A.

Contact Resistance:  $20m\Omega$  max.

Insulation Resistance: DC500V 100M $\Omega$  min.

Dielectric Strength: AC1500V 1 minute. Operating temp: -20°C to +65°C