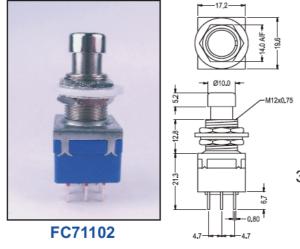

## **3 POLE SERIES**

FC71101

3PDT switch solder tags

Rating: AC125V 4A, 250V 2A.

Contact Resistance:  $20m\Omega$  max.

Insulation Resistance: DC500V 100M $\Omega$  min.

Dielectric Strength: AC1500V 1 minute. Operating temp: -20°C to +65°C

Electrical life: 20,000 make/break cycles at

full load.

3PDT switch PCB tags.