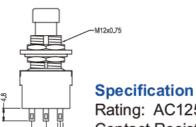

## **3 POLE SERIES**

FC71101

3PDT switch solder tags

Rating: AC125V 4A, 250V 2A.

Contact Resistance:  $20m\Omega$  max.

Insulation Resistance: DC500V 100M $\Omega$  min.

Dielectric Strength: AC1500V 1 minute. Operating temp: -20°C to +65°C