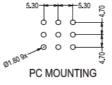

## **4066 SERIES**

FC71025 SPDT ON/OFF solder tags.

FC71035 SPDT ON/OFF

PC tags

FC7105 DPDT Momentary solder tags.

FC71055 DPDT ON/OFF solder tags.

FC7106 DPDT Momentary

PC tags FC71065 DPDT ON/OFF

PC tags

Rated 1A. 250VAC

Contact Sales for full drawing and specification.