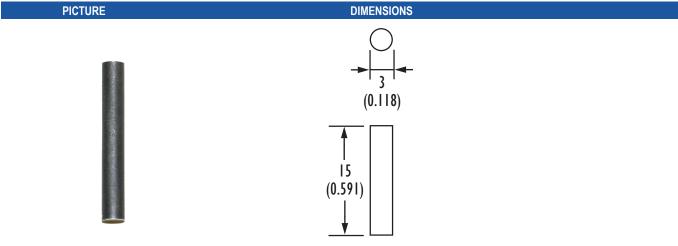

## Part Number : PRLM Magnet Product Data Sheet

Drawings not to scale. All Dimension in mm(in) nominal

| SPECIFICATIONS           |             |  |  |
|--------------------------|-------------|--|--|
| Magnet Material          | Alcomax     |  |  |
| Gauss Strength / Surface | 900         |  |  |
| Style                    | Cylindrical |  |  |
| Length                   | 15 mm       |  |  |
| Diameter                 | 3 mm        |  |  |