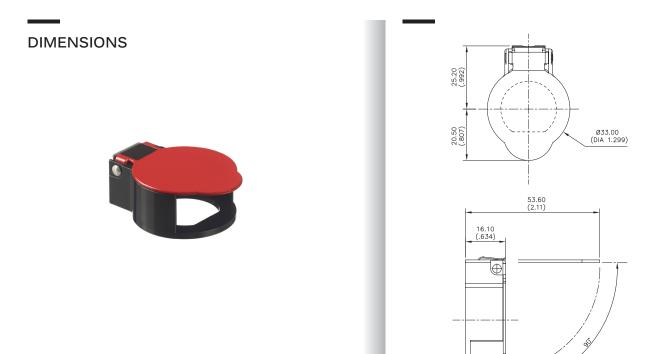

# WPG series

Switch guard for switch series WP

## WPG series

Switch guard for switch series WP

 $\begin{pmatrix} 1 \\ 0 \end{pmatrix}$  Mounting accessories: one seal supplied, thickness of the seal: 1.1 mm (-0/+0.1 mm)

ΰ