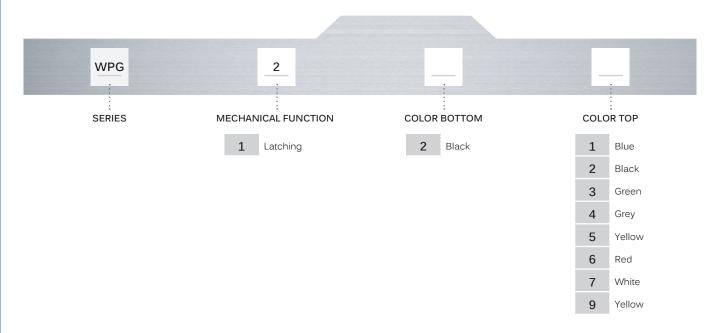

# WPG series

Switch guard for switch series WP

### DISTINCTIVE FEATURES

Prevent accidental lever operation Latching

#### MATERIALS

- Support plate: black chrome plated brass
- Guard: Stainless steel
- Seal: fluorinated silicone, black